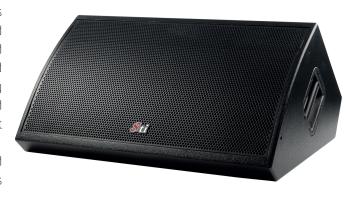

## TR SERIES

TR 1502 M DATASHEET

## TWO WAY WOODEN (Playwood) AKTIF STAGE MONITORS

## **DESCRIPTION**

The TR Series takes portable loudspeakers to the extreme limits of their potential. Output levels pushed to the highest sound pressure levels possible, yet in cabinets that are lightweight and compact. Sound resolution remains superb, no matter how hard or for how long the speakers are driven. Designed by applying our leading-edge digital and acoustic technologies developed over decades, the TR Series provides a listening experience that re-defines high definition sound reinforcement.