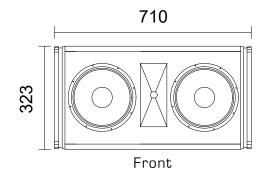

For loudspeakers you can count on to deliver the musicality and sound that will thrill audiences night after night, let the TR Series power your performances to incredible new heights.

| Frequency Responce | : 52Hz-18Khz    |
|--------------------|-----------------|
| RMS                | : 600W / 1200W  |
| Sensitivity        | : 98dB          |
| Maximun SPL        | : 124dB         |
| Woofer             | : 2x15" (380mm) |
| Tweeter            | : 3" (175mm)    |
| Size               | : 637×710×323mm |
| Weight             | : 12Kg          |